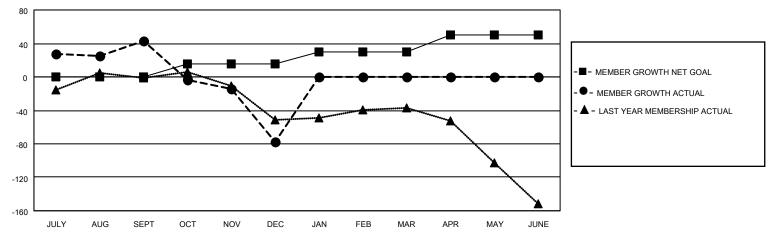

### GOALS AND ACTUAL MEMBERS CUMULATIVE

| DROPPED CLUBS: 3 |     | 33 CLUBS OF 116 ADDED 1 OR MORE NEW MEMBERS | GENDER DISTRIBUTION             |                |     |
|------------------|-----|---------------------------------------------|---------------------------------|----------------|-----|
|                  |     | NEW MEMBERS                                 | MALE                            | 1,183 (54.47%) |     |
|                  |     |                                             | FEMALE                          | 989 (45.53%)   |     |
| DROPPED MEMBERS  |     |                                             |                                 |                |     |
| DECEASED         | 7   | CLICK HERE FOR CUMULATIVE                   | TOTAL FAMILY UNIT MEMBERS       |                | 785 |
| CLUB CANCELLED   | 44  | MEMBERSHIP DATA                             |                                 |                | 400 |
| OTHER 250        |     |                                             | FAMILY MEMBERS PAYING HALF DUES |                | 493 |
| TOTAL            | 301 |                                             | Bozo                            |                |     |

## District 351

| Clubs         |               |             |               | Members               |                        |                         |                                                    |  |
|---------------|---------------|-------------|---------------|-----------------------|------------------------|-------------------------|----------------------------------------------------|--|
|               | RESULTS FOR   | R 2020-2021 |               | RESULTS FOR 2020-2021 |                        |                         |                                                    |  |
| QUARTER       | NEW CLUB GOAL | NEW CLUBS   | DROPPED CLUBS | QUARTER MEME          | BER GROWTH NET<br>GOAL | MEMBER GROWTH<br>ACTUAL | DROPPED<br>MEMBERS ACTUAL<br>(including transfers) |  |
| JULY/AUG/SEPT | 0             | 2           | 2             | JULY/AUG/SEPT         | 0                      | 124                     | 68                                                 |  |
| OCT/NOV/DEC   | 1             | 0           | 1             | OCT/NOV/DEC           | 15                     | 130                     | 233                                                |  |
| JAN/FEB/MAR   | 1             | 0           | 0             | JAN/FEB/MAR           | 15                     | 0                       | 0                                                  |  |
| APR/MAY/JUNE  | 1             | 0           | 0             | APR/MAY/JUNE          | 20                     | 0                       | 0                                                  |  |