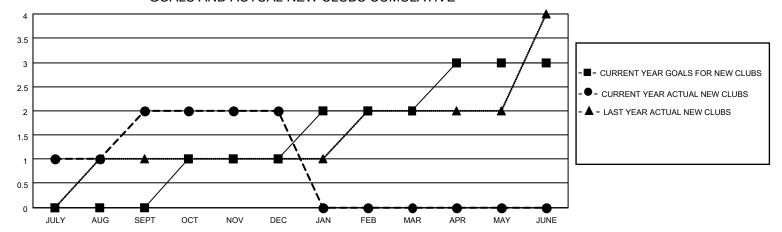

### GOALS AND ACTUAL NEW CLUBS CUMULATIVE

## District 351

| Clubs         |               |             |               | Members               |                        |                         |                                                    |  |
|---------------|---------------|-------------|---------------|-----------------------|------------------------|-------------------------|----------------------------------------------------|--|
|               | RESULTS FOR   | R 2020-2021 |               | RESULTS FOR 2020-2021 |                        |                         |                                                    |  |
| QUARTER       | NEW CLUB GOAL | NEW CLUBS   | DROPPED CLUBS | QUARTER MEME          | BER GROWTH NET<br>GOAL | MEMBER GROWTH<br>ACTUAL | DROPPED<br>MEMBERS ACTUAL<br>(including transfers) |  |
| JULY/AUG/SEPT | 0             | 2           | 2             | JULY/AUG/SEPT         | 0                      | 124                     | 68                                                 |  |
| OCT/NOV/DEC   | 1             | 0           | 1             | OCT/NOV/DEC           | 15                     | 130                     | 233                                                |  |
| JAN/FEB/MAR   | 1             | 0           | 0             | JAN/FEB/MAR           | 15                     | 0                       | 0                                                  |  |
| APR/MAY/JUNE  | 1             | 0           | 0             | APR/MAY/JUNE          | 20                     | 0                       | 0                                                  |  |